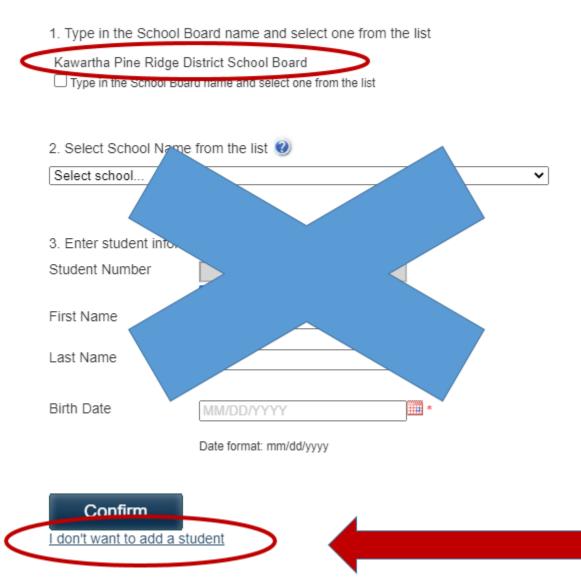

### Home > MY ACCOUNT > Add Student

## Add Student

5K

<u>Home</u> > Items

| Search Add Student                    |                                                                                                                                                                                        |       |                    |           |  |  |  |
|---------------------------------------|----------------------------------------------------------------------------------------------------------------------------------------------------------------------------------------|-------|--------------------|-----------|--|--|--|
|                                       |                                                                                                                                                                                        | Price | ♦ Due Date         | Status 4  |  |  |  |
| Percy Centennial Public<br>School     | Poinsettia and Planter Sale - 2020/2021<br>Nothing says the holiday season like a beautiful Poinsettial Percy Centennial School Council is pr<br>View Image<br>View Item               |       | Nov 13/20<br>12:00 | Available |  |  |  |
| Roseneath Centennial<br>Public School | Hastings Legion Poppy Fund - 2020/2021<br>Donate money to the Hastings Legion Poppy Fund.<br>View Item                                                                                 |       | Nov 14/20          | Available |  |  |  |
| Chemong Public School                 | Chemong PS Holiday Fundraiser - Holidays Plants - 2020/2021<br>Once again this year, we are pleased to announce that you can now order your locally grown<br>holiday<br>View Item      |       | Nov 15/20          | Available |  |  |  |
| Roseneath Centennial<br>Public School | Popcorn November 26 - 2020/2021<br>Special popcorn day on November 26th. For only \$2 you can have your choice of Butter Salt or<br>White<br>View Item                                 |       | Nov 16/20          | Availabl  |  |  |  |
| Chemong Public School                 | Chemong Public School - Donations - 2020/2021<br>We are incredibly fortunate to have a dedicated School Council at Chemong PS who are working to<br>ral <u>View Image</u><br>View Item |       | Dec 18/20          | Availabl  |  |  |  |
| Peterborough Collegiate               | KPRDSB Clothing - 2020/2021<br>KPRDSB clothing available. When completing the area that asks "who you are purchasing this for?"<br>p <u>Wew Image</u><br>View Item                     |       | Jun 30/21          | Availabl  |  |  |  |